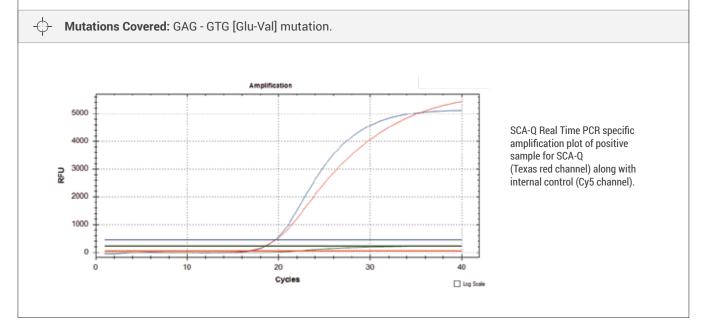

## SCA-Q Real Time PCR Kit (Sickle Cell Anemia)

- SCA-Q Real Time PCR Kit is an in vitro diagnostic test for the detection of Sickle Cell Anemia mutation in human DNA extracted from clinical samples.
- Intends for detection of sickle cell anemia i.e. human beta globin GAG GTG [Glu-Val] mutation in human DNA extracted from clinical samples.
- It contains reagents and enzymes for the specific amplification for the direct detection of the specific amplicon in FAM fluorescence channel.